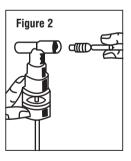

3. Connect the nebulizer reservoir to the mouthpiece or face mask (Figure 2).

4. Connect the nebulizer to the compressor.

- 5. Sit in a comfortable, upright position: place the mouthpiece in your mouth (Figure 3) or put on the face mask and turn on the compressor. If a face mask is used, care should be taken to avoid leakage around the mask as temporary blurring of vision, pupil enlargement, precipitation or worsening of narrow-angle glaucoma, or eye pain may occur if the solution comes into direct contact with the eves.
- 6. Breathe as calmly, deeply, and evenly as possible until no more mist is formed in the nebulizer chamber (about 5 to 15 minutes). At this point, the treatment is finished.
- 7. Clean the nebulizer (see manufacturer's instructions).