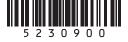

## Ipratropium Bromide (IH-pruh-TROE-pee-uhm BROE-mide) Inhalation Solution, USP 0.02%

Read complete instructions carefully before using.

1. Remove vial from the foil pouch.

2. Twist open the top of one unit dose vial and squeeze the contents into the nebulizer reservoir (Figure 1).