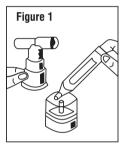

3. Connect the nebulizer reservoir to the mouthpiece or face mask (Figure 2).

4. Connect the nebulizer to the compressor.

- 5. Sit in a comfortable, upright position: place the mouthpiece in your mouth (Figure 3) or put on the face mask and turn on the compressor. If a face mask is used, care should be taken to avoid leakage around the mask as temporary blurring of vision, pupil enlargement, precipitation or worsening of narrow-angle glaucoma, or eye pain may occur if the solution comes into direct contact with the eves.
- 6. Breathe as calmly, deeply, and evenly as possible until no more mist is formed in the nebulizer chamber (about 5 to 15 minutes). At this point, the treatment is finished.
- 7. Clean the nebulizer (see manufacturer's instructions).