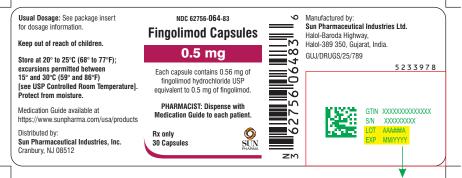

No. of Colors: 4

Black

Pantone 215 C

Pantone 151 C

Pantone 474 C

Size: 115x42 mm

Unvarnish area: 37x25 mm

To be overprinted by Location