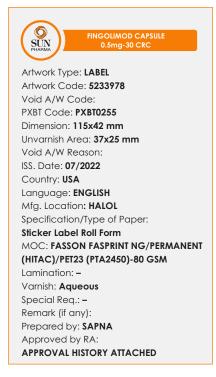

No. of Colors: 4

Black

Pantone 215 C

Pantone 151 C

Pantone 474 C

Size: 115x42 mm

Unvarnish area: 37x25 mm

To be overprinted by Location

| MOC DETAILS                                                          | INK                                            | ADHESIVE                                              | VARNISH                                                                             | RELEASE LINER                |
|----------------------------------------------------------------------|------------------------------------------------|-------------------------------------------------------|-------------------------------------------------------------------------------------|------------------------------|
| FASSON FASPRINT<br>NG/PERMANENT<br>(HITAC)/PET23<br>(PTA2450)-80 GSM | INK-UV-SICURA<br>NUTRIFLEX 10<br>FROM SIEGWERK | FASSON HITAC<br>PERMANENT<br>RUBBER BASED<br>ADHESIVE | AQUA WATER BASED<br>WB OPL - HIGH GLOSS<br>HIGH SLIP (10-617919-5)<br>FROM SIEGWERK | PET LINER<br>(FASSON PET 23) |